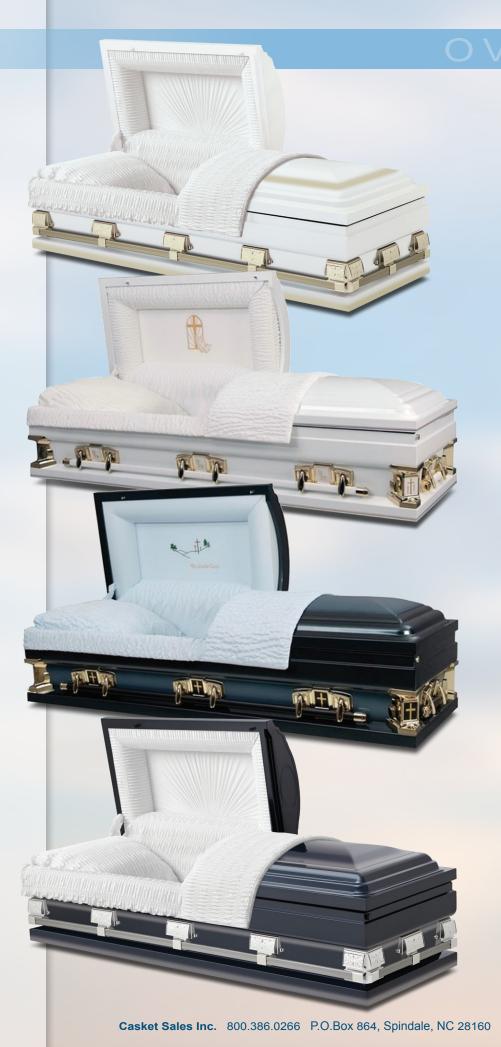

# Empire 28"

20 Gauge Non Gasketed Steel White Shaded Gold White Crepe Sunburst Panel

Customized themes available. 10 colors available. Will fit in standard vault or standard poly-vault.

### Majestic 29"

18 Gauge Gasketed Steel White Pinstriped Gold White Crepe Window, Praying Hands Panel

> 8 themed colors available. Will fit in standard vault or standard poly-vault.

### Majestic 29"

18 Gauge Gasketed Steel Dk. Blue Blended Lt. Blue Blue Crepe In God's Care Panel

8 themed colors available. Will fit in standard vault or standard poly-vault.

### Empire 29"

20 Gauge Gasketed Steel Dk. Blue Shaded Silver White Crepe Sunburst Panel

> 8 colors available. Will fit in standard vault or standard poly-vault.

Customized themes not available for this unit.