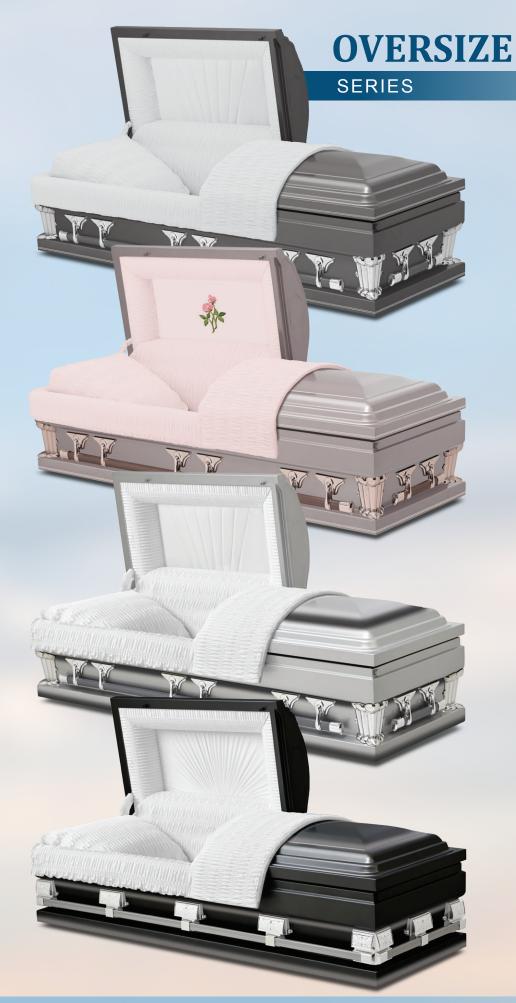

# Empire 33"

20 Gauge Gasketed Steel Lt. Blue Shaded Silver Blue Crepe Sunburst Panel

Customized themes available. 9 colors available. Requires 34" oversize vault or oversize poly-vault.

## Empire 33"

20 Gauge Non Gasketed Steel Copper Shaded Bronze Rosetan Crepe Sunburst Panel

Customized themes available. 9 colors available. Requires 34" oversize vault or oversize poly-vault.

### Empire 36"

20 Gauge Gasketed Steel Orchid Shaded Silver White Crepe Sunburst Panel

9 colors available. Requires oversize vault or oversize poly-vault.

## Empire 40"

18 Gauge Gasketed Steel White Shaded Pink Pink Crepe Sunburst Panel

Also available in blue shaded silver, and silver shaded grey. Requires oversize vault.