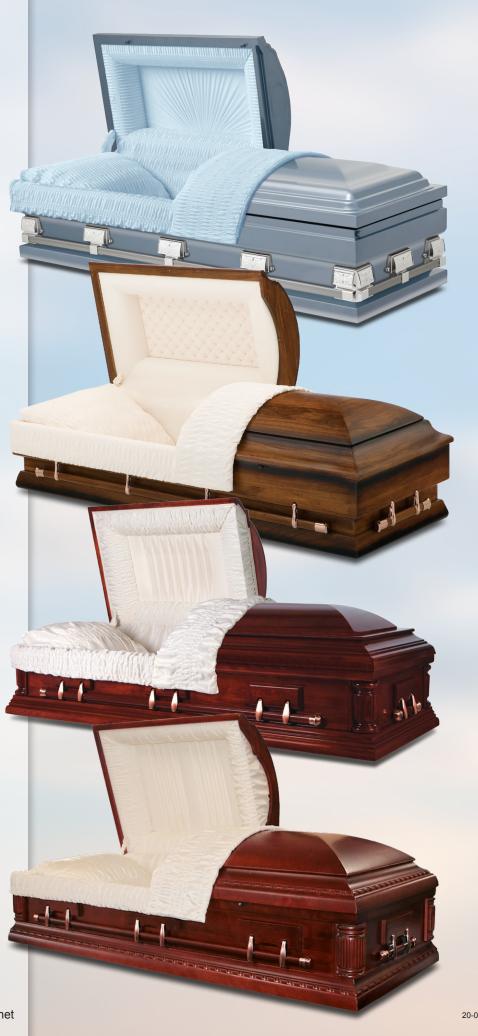

## Empire 44"

18 Gauge Gasketed Steel Lt. Blue Shaded Silver Blue Crepe Sunburst Panel

Also available in silver shaded grey. Requires oversize vault.

### 440 Select

26" Oversize Pecan Stain Satin Finish Beige Linwood Tufted Panel

Will fit in standard vault or standard poly-vault.

### Poplar 29"

Poplar Mahogany Satin Finish Rosetan Crepe

Requires 34" oversize vault or oversize poly-vault.

### **Poplar 31.5**"

Poplar Cherry Satin Finish Rosetan Crepe

Requires oversize vault.

800.386.0266
P.O. Box 864
Spindale, NC 28160
www.casketsalesinc.com
casketsalesinc@bellsouth.net