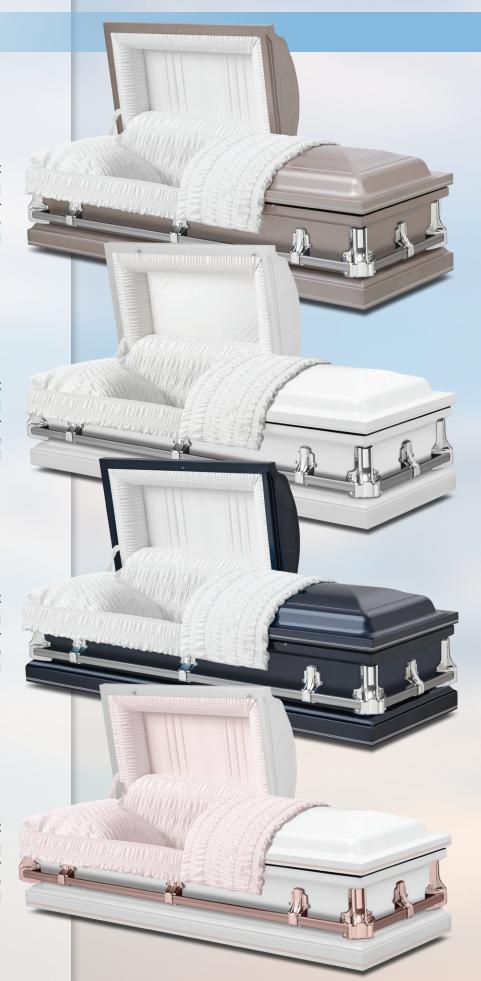

## Newport

20 Gauge NG Steel Copper Pinstriped Copper Rosetan Crepe Pleated Panel

## Newport

20 Gauge NG Steel White Pinstriped Silver White Crepe Pleated Panel

## Newport

20 Gauge NG Steel Dk. Blue Pinstriped Silver White Crepe Pleated Panel

## Newport

20 Gauge NG Steel White Pinstriped Copper Pink Crepe Pleated Panel