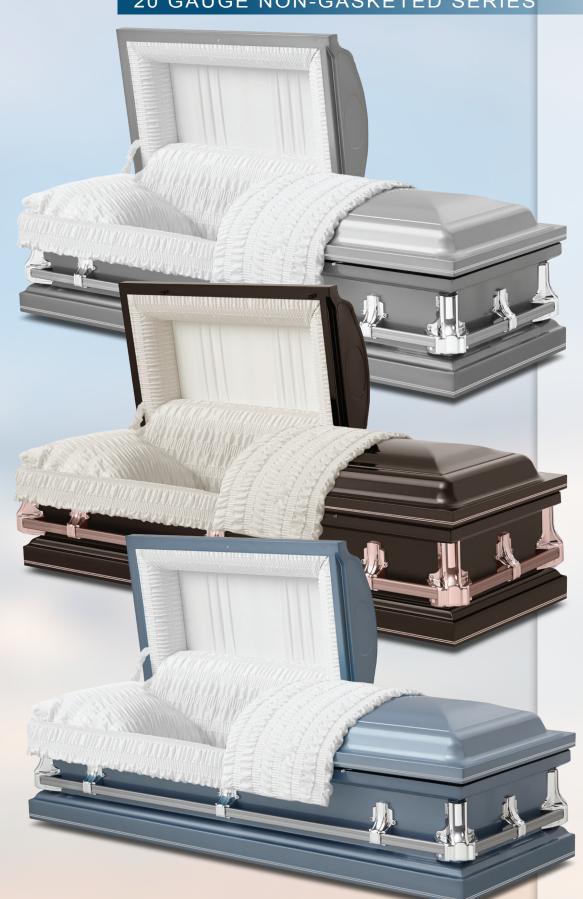

## Newport

20 Gauge NG Steel Silver Pinstriped Silver White Crepe Pleated Panel

## Newport

20 Gauge NG Steel Bronze Pinstriped Copper Rosetan Crepe Pleated Panel

## Newport

20 Gauge NG Steel Lt. Blue Pinstriped Silver Blue Crepe Pleated Panel