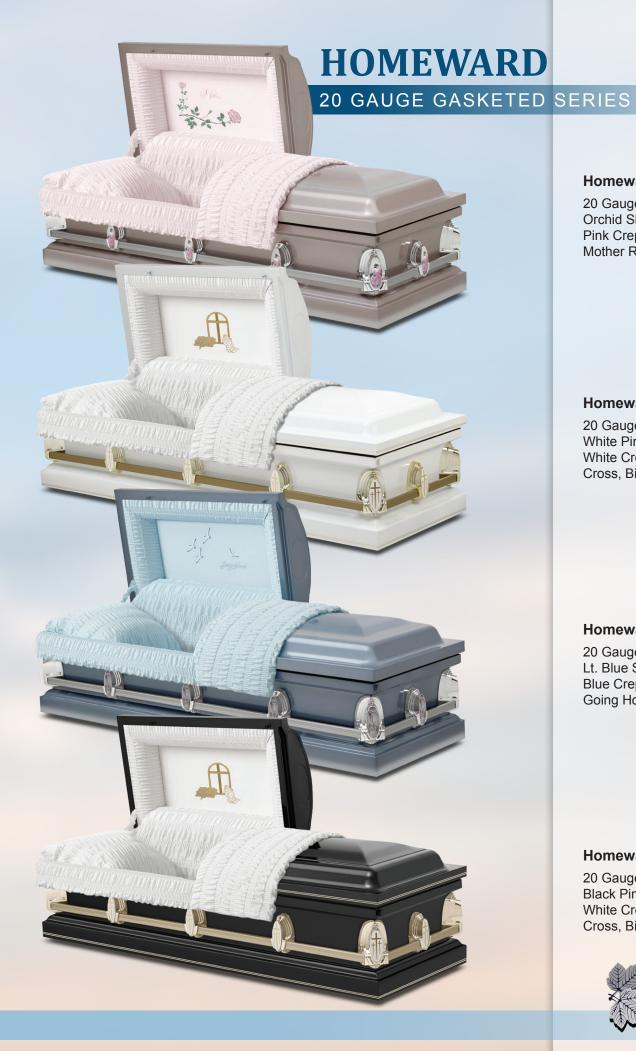

### Homeward

20 Gauge Gasketed Steel Orchid Shaded Silver Pink Crepe Mother Rose Panel

### Homeward

20 Gauge Gasketed Steel White Pinstriped Gold White Crepe Cross, Bible, Hands Panel

### Homeward

20 Gauge Gasketed Steel Lt. Blue Shaded Silver Blue Crepe Going Home Panel

### Homeward

20 Gauge Gasketed Steel Black Pinstriped Gold White Crepe Cross, Bible, Hands Panel