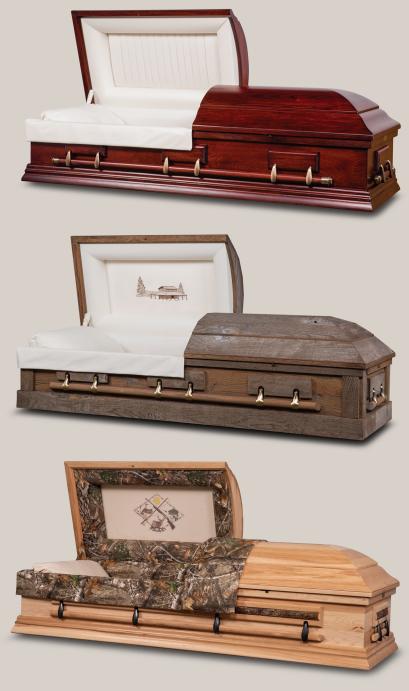

## The Original Barnwood Oak

- Weathered Finish
- Duck Cloth Interior
- Tailored Interior
- Southern Barn Scene Panel
- Also available with Plain and Outdoor Panels

#### **Rustic Woodland**

- Natural Hickory Finish
- Realtree<sup>®</sup> Camo
- Tailored Interior
- Hunt and Fish Panel
- Also available with Outdoor Panels