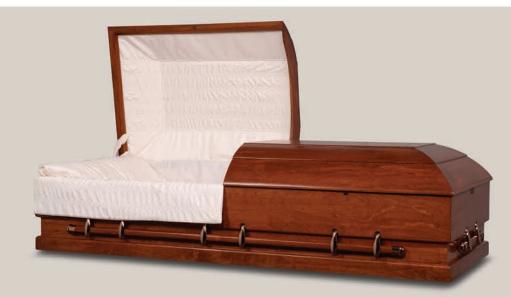

## Jackson Pecan Oversize 29"

- Satin Finish
- Velvet Beige
- Shirred Interior
- Double Fan Panel
- 29" Interior Width
- ID 28.6" x 79.9" x 15.5" | OD 31.75" x 83" x 21.5"

A Family Owned Business Serving Funeral Directors