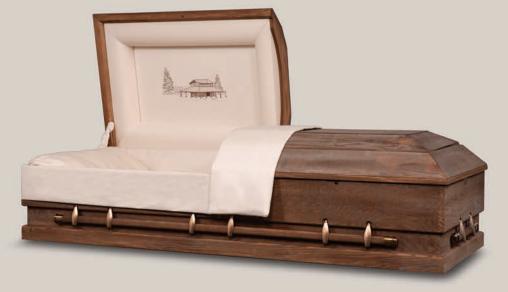

## The Original Barnwood Oak

- Weathered Finish
- Duck Cloth Interior
- Tailored Interior
- Southern Barn Scene Panel
- Also available with Plain and Outdoor Panels