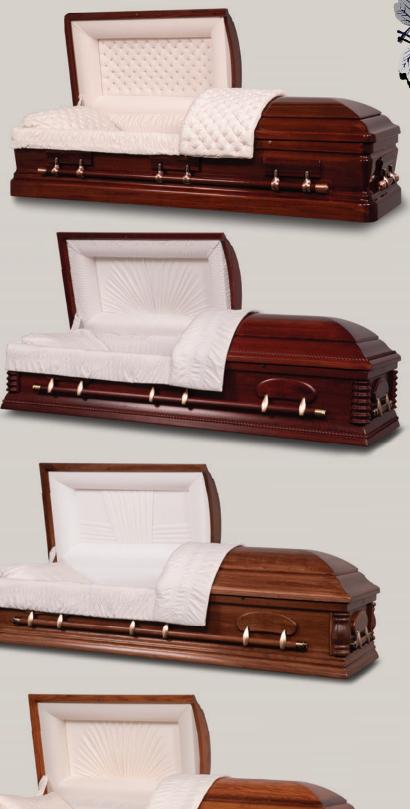

## Southern Mahogany

Satin Finish Beige Velvet Interior Tufted Panel Also available in Gloss Finish

## Southern Cherry Satin Finish Beige Velvet Sunburst Panel Also available in Gloss Finish

Jackson Pecan Satin Finish Beige Velvet Double Fan Panel

Colonial Oak Satin Finish Rosetan Crepe Sunburst Panel