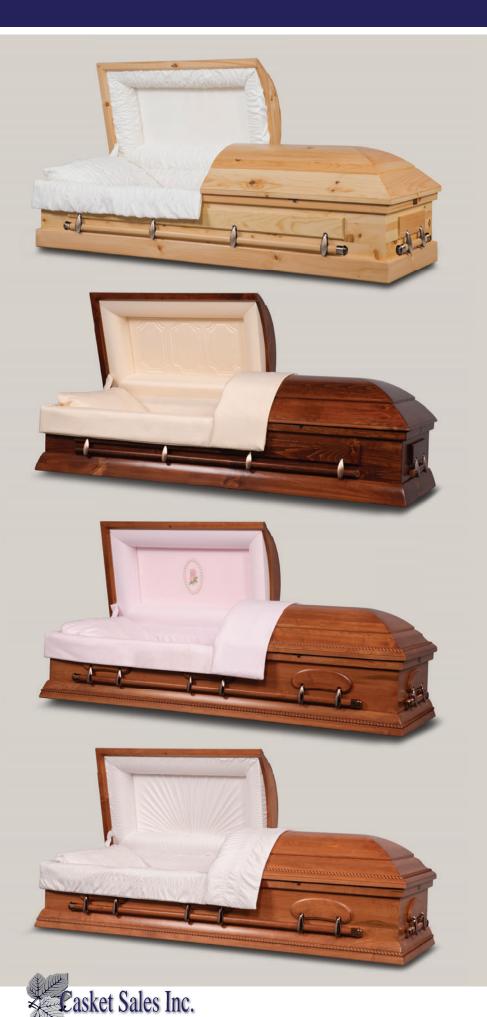

Country Pine Gloss Finish Champagne Linen Tailored Interior Doric Panel

Southern Laurel Satin Finish Pink Velvet Cameo Rose Panel Also available in Gloss Finish

Southern Liam Satin Finish Beige Velvet Sunburst Panel Also available in Gloss Finish

Augusta Pine Natural Finish Rosetan Crepe Plain Panel