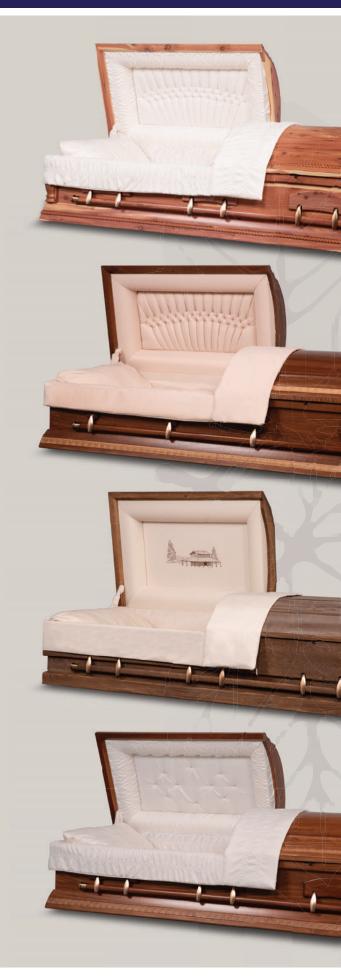

## Southern Mahogany

Satin Finish Beige Velvet Interior Tufted Panel Also available in Gloss Finish

Cedarhurst Gloss Finish Rosetan Crepe Tuft & Fan Panel Also available in Satin Finish

## Barnwood Oak Oversize 29" Weathered Finish Duck Cloth Interior Southern Barn Scene Panel Also available with Plain and Outdoor Panels

Meadowbrook Poplar Satin Finish Rosetan Crepe Diamond Tuft Panel