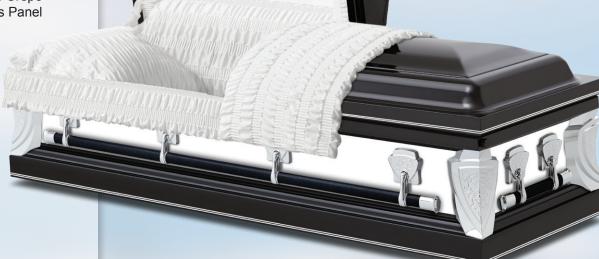

## **Essex Mirrored**

20 Gauge Gasketed Steel Black Pinstriped Silver White Crepe Praying Hands Panel