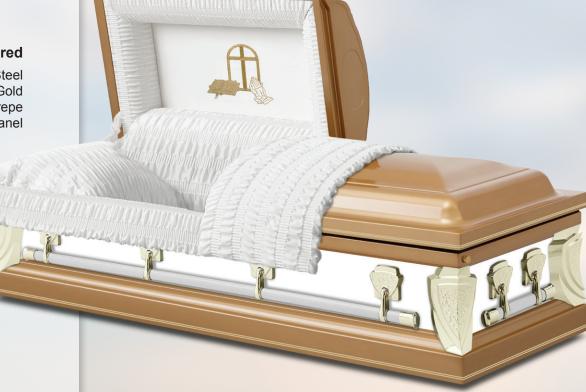

# **Essex Mirrored**

20 Gauge Gasketed Steel Gold Pinstriped Gold White Crepe Church Window Panel