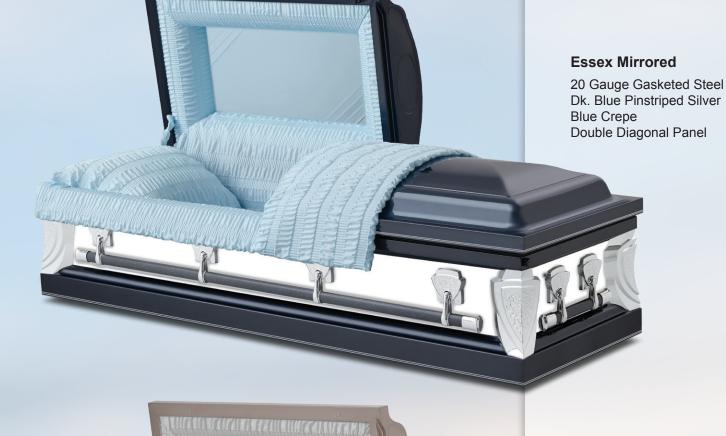

# **Essex Mirrored**

20 Gauge Gasketed Steel Dk. Blue Pinstriped Silver White Crepe Double Diagonal Panel