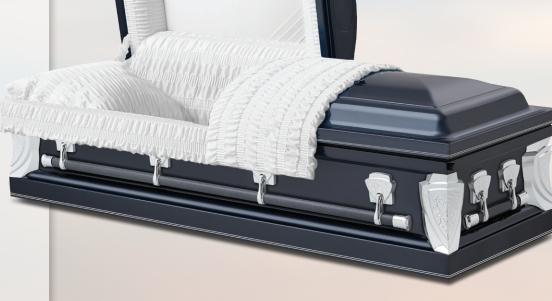

### Essex

20 Gauge Gasketed Steel Dk. Blue Pinstriped Silver Blue Crepe Double Diagonal Panel