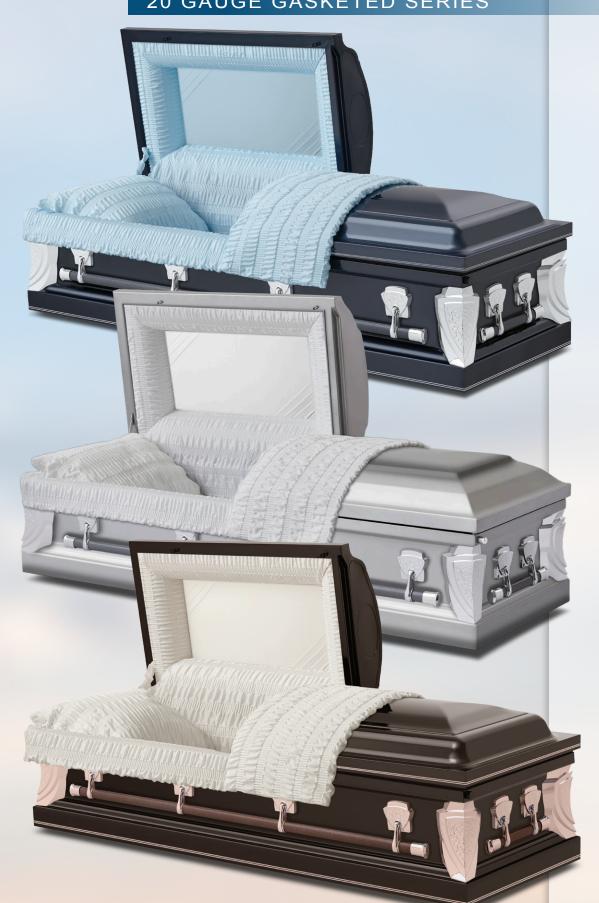

### Essex

20 Gauge Gasketed Steel Dk. Blue Pinstriped Silver Blue Crepe Double Diagonal Panel

### Essex

20 Gauge Gasketed Steel Grey Pinstriped Silver White Crepe Double Diagonal Panel

### Essex

20 Gauge Gasketed Steel Black Pinstriped Silver White Crepe Double Diagonal Panel