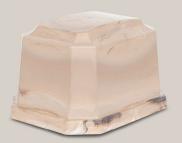

**Poly Urn Vault** 

Gem Urn

Sahara Beige Approx. 215 Cubic Inch Capacity Durable Polypropylene Molded Plastic Bag and Tie Included