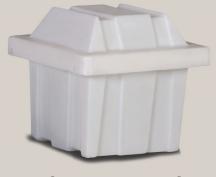

## **Print Urn**

Printed Corrugated Fiberboard Construction Inside Dimension: 9.25" x 7.375" x 5.75 Outside Dimension: 10.25" x 7.75" x 6.125"

Poly Urn Vault

Gem Urn

Grey Approx. 215 Cubic Inch Capacity Durable Polypropylene Molded Plastic Bag and Tie Included