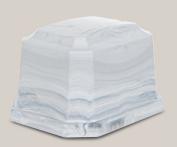

**Poly Urn Vault** 

Gem Urn

Sahara Beige Approx. 215 Cubic Inch Capacity Durable Polypropylene Molded Plastic Bag and Tie Included