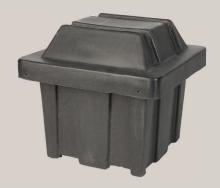

**Poly Urn Vault** 

Gem Urn

Sahara Beige Approx. 215 Cubic Inch Capacity Durable Polypropylene Molded Plastic Bag and Tie Included