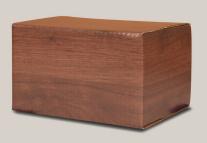

## **Print Urn**

Printed Corrugated Fiberboard Construction Inside Dimension: 9.25" x 7.375" x 5.75 Outside Dimension: 10.25" x 7.75" x 6.125"

Poly Urn Vault

Gem Urn

Grey Approx. 215 Cubic Inch Capacity Durable Polypropylene Molded Plastic Bag and Tie Included