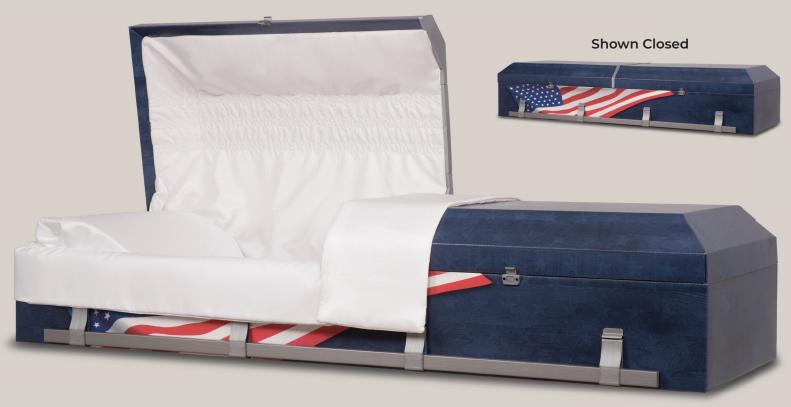

## The Patriot

**ELDERLITE®** 

Printed Corrugated Fiberboard Construction

Crepe Interior

Suitable for Cremation or Burial

Inside Dimensions: 24" x 76.5" 14.5" Outside Dimensions: 79.75" x 29" x 16.5"