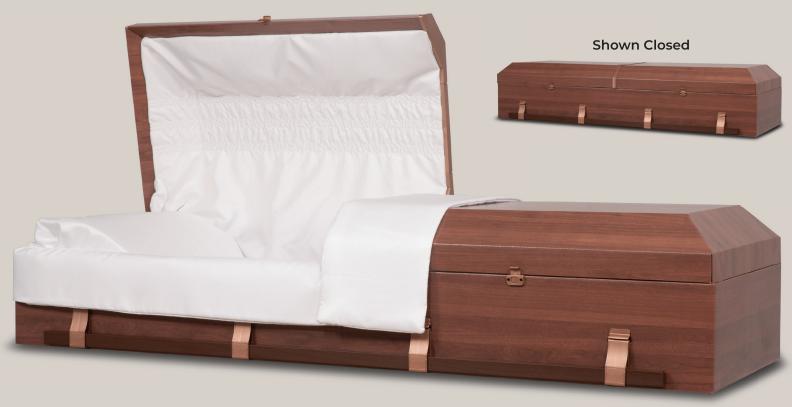

## Carrollton Woodgrain

**ELDERLITE®** 

Printed Corrugated Fiberboard Construction

Crepe Interior

Suitable for Cremation or Burial

**Print Urn** 

Printed Corrugated Fiberboard Construction Inside Dimension: 9.25" x 7.375" x 5.75 Outside Dimension: 10.25" x 7.75" x 6.125"

Inside Dimensions: 24" x 76.5" 14.5" Outside Dimensions: 79.75" x 29" x 16.5"