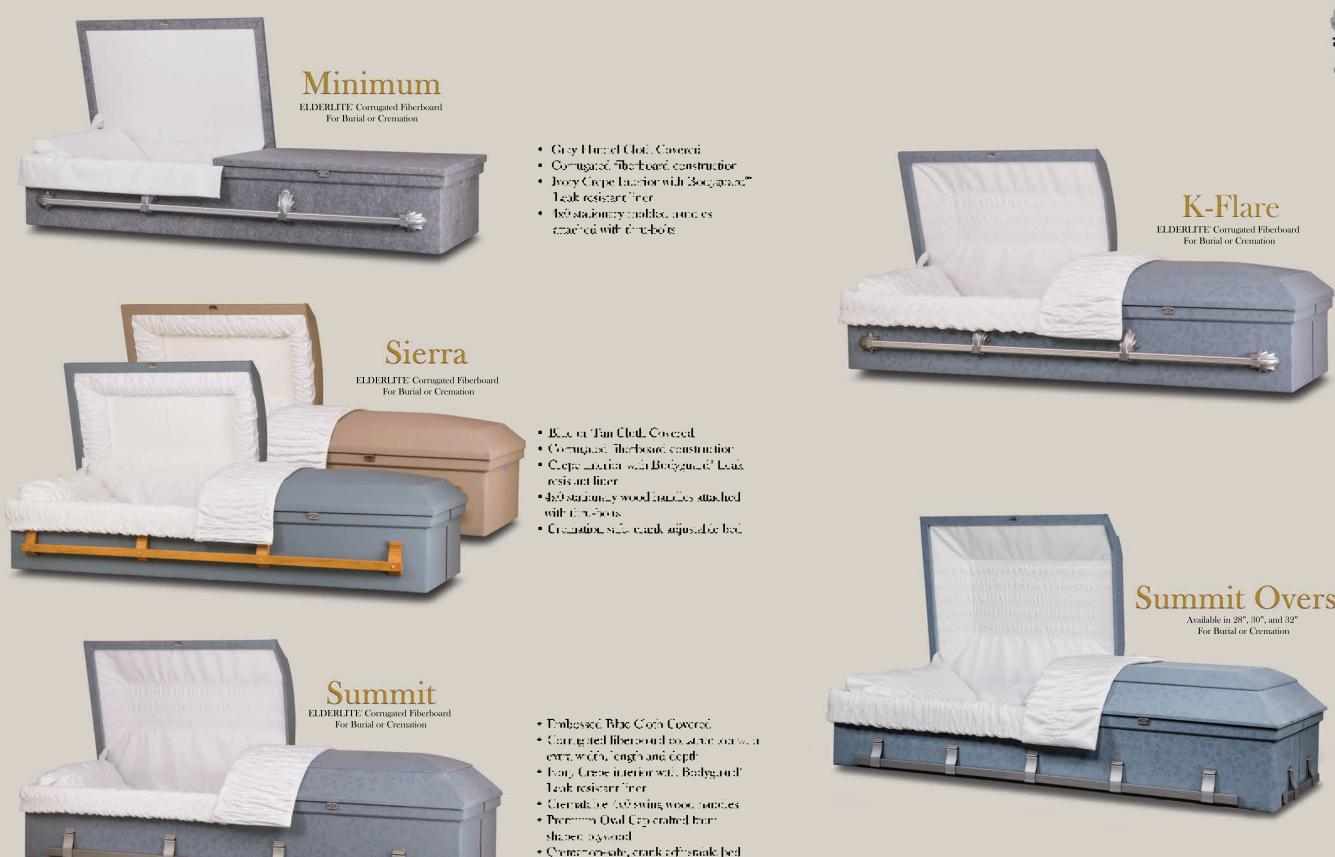

- Interior Width: 25.57

- Emblossed Blue Cloth Covered.
- Corrugated liberboard construction
- Ivory Crope Interior with Bodyguard<sup>®</sup> Leak resistant order
- 4s0 sationary molded handles. allached with uncu-polis

## **Summit Oversize**

- Embossed Blue Cloth Covered
- Corrugated fiberboard construction with extra width, length and depth
- Ivory Crepe interior with Bodyguard<sup>®</sup> Leak resistant liner
- Crematable 5x2 swing wood handles
- Premium Oval Cap crafted from shaped plywood