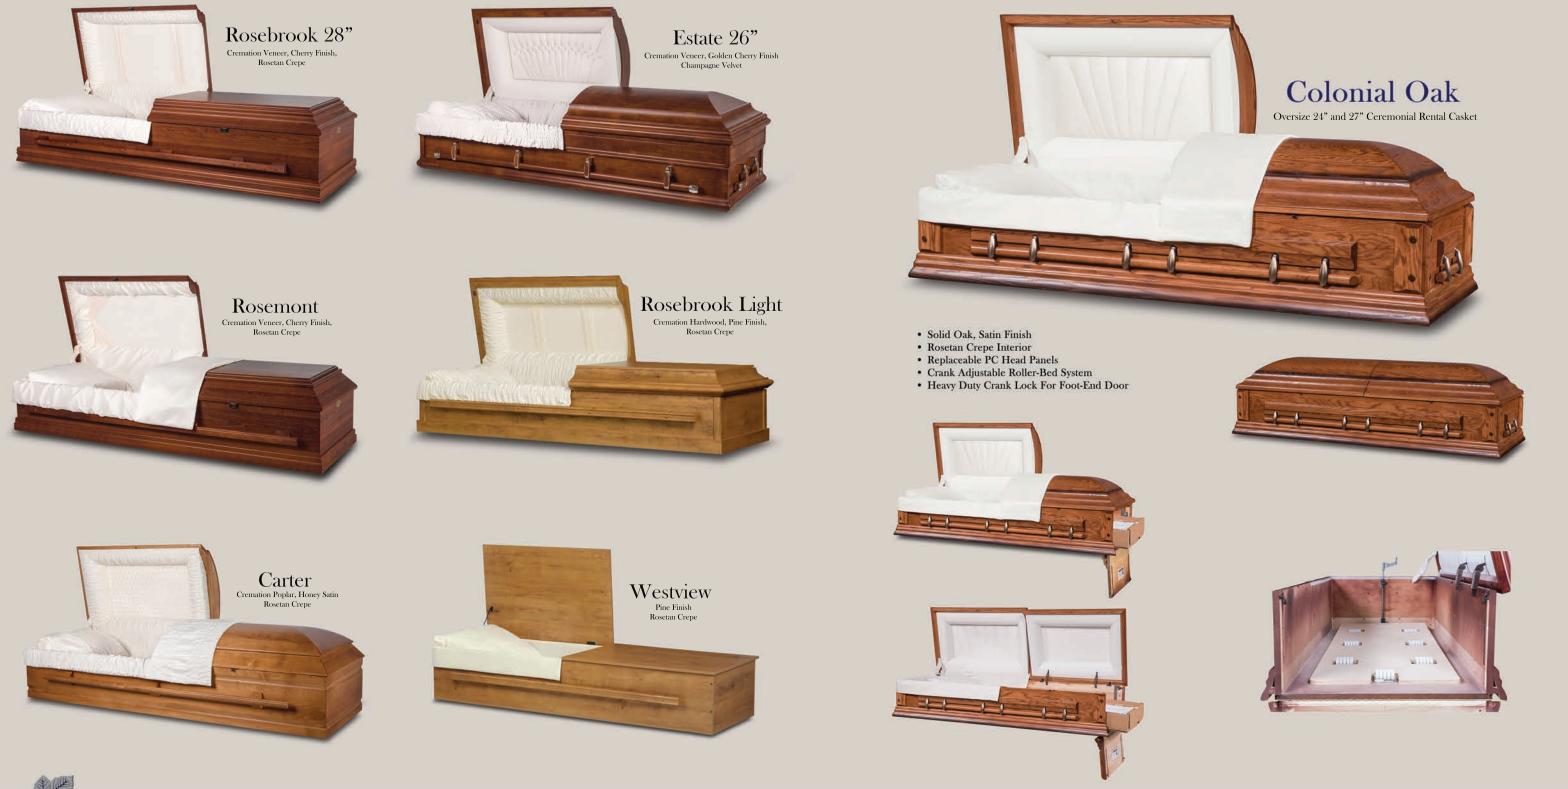

## Cremation Caskets & Ceremonial Rental Caskets

## Rental Inserts also available for all Major Brands



Casket Sales Inc.

(800)386-0266 | P.O. Box 864, Spindale, NC 28160 | www.casketsalesinc.com | casketsalesinc@bellsouth.net



A Family Owned Business Serving Funeral Directors

Specific portions of Starmark products may be covered by one or more of the following US patents 9,248,069 9,089,467 9,050,234 8,059,732 8,607,423 8,595,908 8,418,329 8,375,535 8,104,151 7,213,311 7,204,003 7,249,402 7,249,403 7,234,211 7,263,751. Additional US Patents Pending



- Interior Width: 25.57



- Emblossed Blue Cloth Covered.
- Corrugated liberboard construction
- Ivory Crope Interior with Bodyguard<sup>®</sup> Leak resistant order
- 4s0 sationary molded handles. allached with uncu-polis

## **Summit Oversize**

- Embossed Blue Cloth Covered
- Corrugated fiberboard construction with extra width, lengt